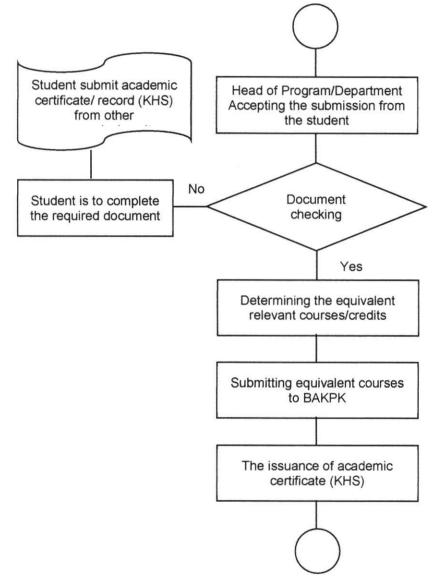

#### 5.0. MECHANISM

- 5.1. The requirements for score conversion are as follows:
- a. Student has attended courses/programs in other study programs or universities equivalent to the courses available in their respective study programs (at the host/main university); and
- b. Student has obtained or received the academic certificate (KHS) showing the score/grade/achievement of the courses/programs as mentioned at the clause (a).
- 5.2. KHS is submitted to Head of Program/Department
- 5.3. Head of Program/Department is to determine equivalent courses/credits at the program/department referring to the academic certificate (KHS) by the students.

| Translation | Bureau of Academic, Student | Procedural | Score Conversion |
|-------------|-----------------------------|------------|------------------|
| (Copy)      | Affairs, Planning and       | Assurance  |                  |
|             | Cooperation                 |            |                  |

- 5.4. Courses/credits to be converted are either programmed at the previous, current, or next semester.
- 5.5. The academic certificate (KHS) to be issued at the end of the respective semester as determined at clause (5.4).

#### 6.0. PROCEDURES

| Translation | Bureau of Academic, Student | Procedural  | Score Conversion |
|-------------|-----------------------------|-------------|------------------|
| (Copy)      | Affairs, Planning and       | Assurance   |                  |
| (00))       | Cooperation                 | Accountinee |                  |